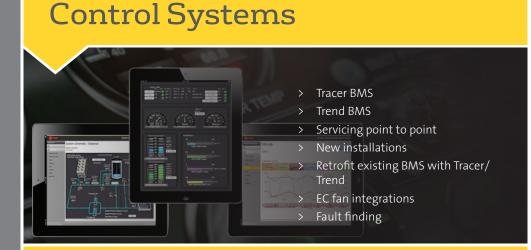

### **Energy Efficiency**

- Hubgrade (Central Monitoring > Platform)
- On site Energy Audits >
- > Energy Performance Contracts
- > Measurement Verification

- NABERS Ratings >
- > CPC Chiller Plant Control