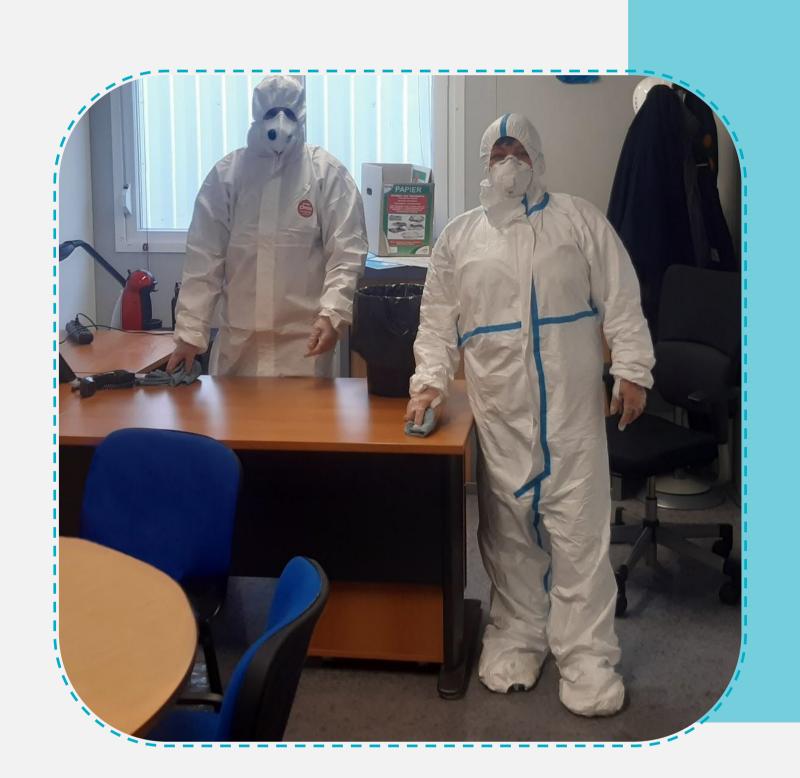

## BIO CLEANING / DEEP CLEANING SERVICES

- Deep Cleaning is a series of manual operations aimed at delivering a more intensive cleaning of occupied spaces. It involves all surfaces such as floors or furniture, and touchpoints such as door handles, light switches, elevator buttons. Fogging and biocleaning are both integral part of deep cleaning services.
- 30 Minutes waiting time is required before the public and staff can safely enter the room.