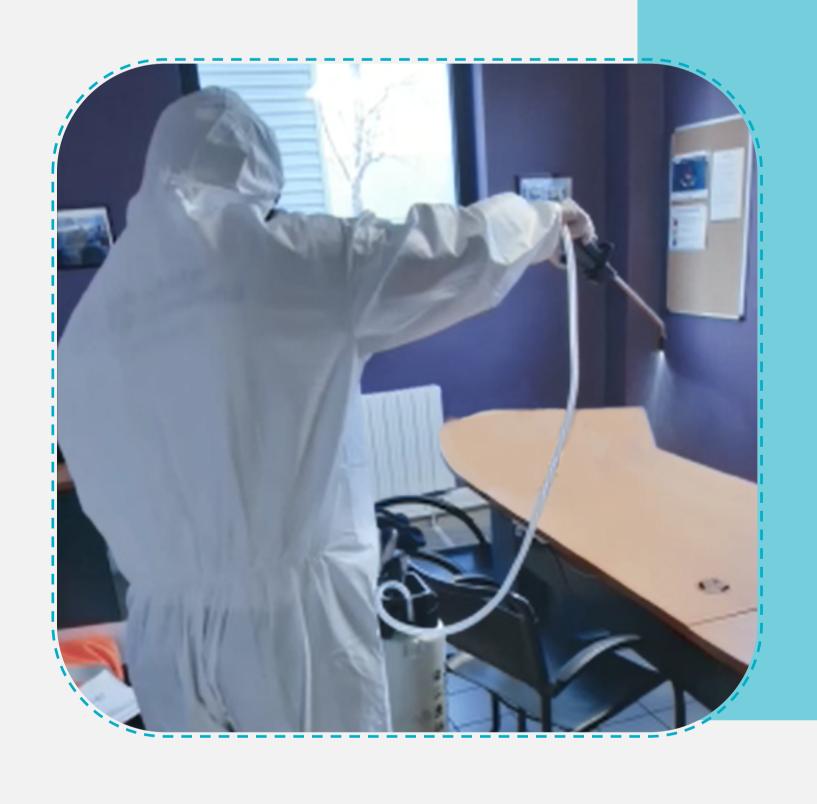

#### SPRAYING BASED SURFACE DISINFECTION

- Ideal for the cleaning of all surfaces such as floors, furniture, office equipment.

  All surfaces possibly touched by various people are processed by spraying virucide and deep cleaning.
- 30 Minutes waiting time is required before the public and staff can safely enter the room.