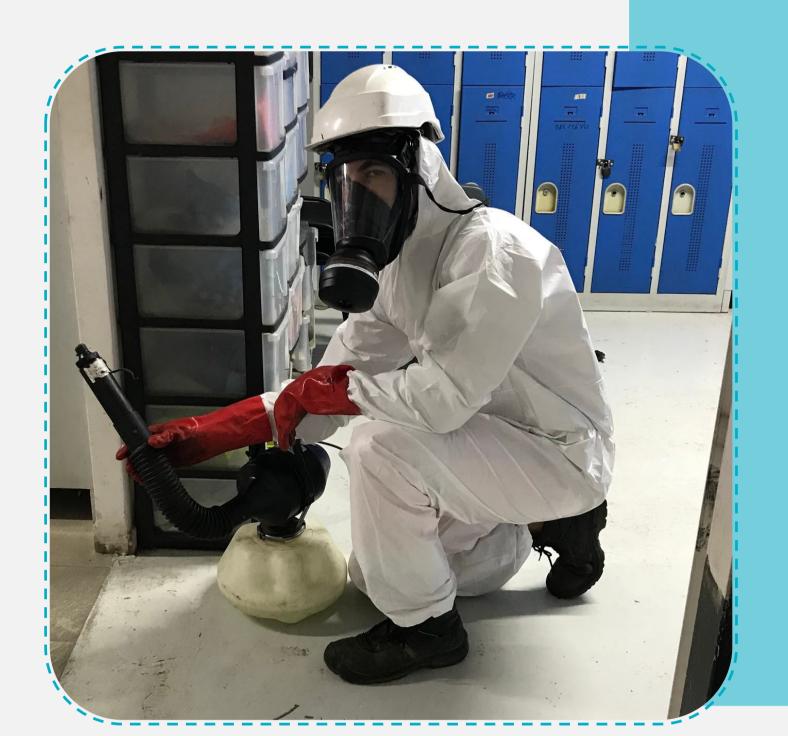

### • NEBULISATION / FOGGING BASED DISINFECTION

- Ideal to process all types of rooms, offices, locker rooms, internal areas, corridors, washrooms, lobbies. The treatment is delivered in a clean & dirt free area and can cover from 250 m² to 1,500 m² per hour, depending on the type and condition of the spaces. Fogging machines utilized.
- 30 Minutes waiting time is required before the public and staff can safely enter the room.