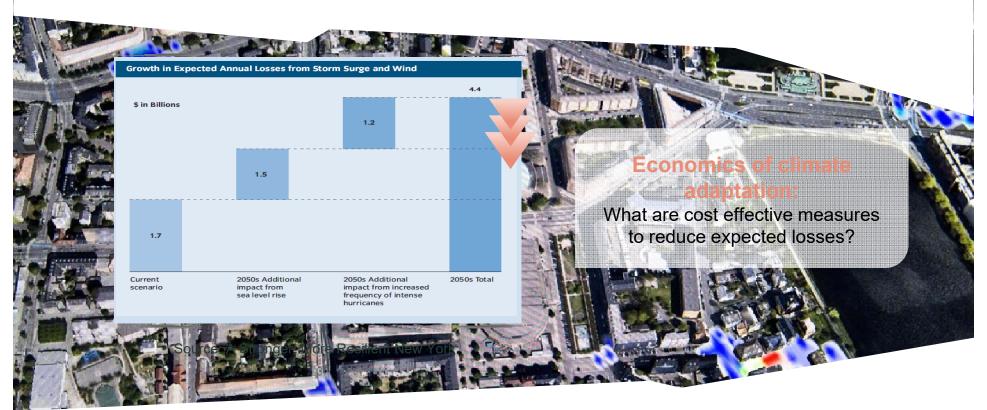

## NATURAL HAZARD & CLIMATE RISK MODELING, AND FINANCIAL STRUCTURING ARE KEY SWISS RE CAPABILITIES